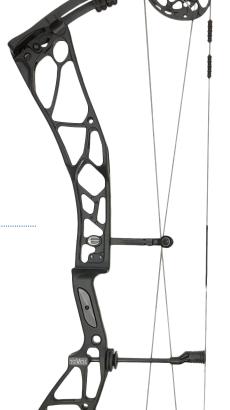

## /// Specifications

| <i>I</i>   |                            |
|------------|----------------------------|
| Axle-Axle  | 35 <sup>1</sup> /8" +/125" |
| Brace      | 7" +/125"                  |
| Weight     | 4.3 lbs                    |
| String     | 59 <sup>3</sup> /4"        |
| Cable      | 39"                        |
| Contarchat | 13 / " . / OCOE"           |

Centershot <sup>13</sup>/<sub>16</sub>" +/- .0625 Peak WTS 50, 60, 65, 70, 80 Draw 26" - 31" (1/2" increments)

Available in RH and LH

<sup>\*</sup>Deduct 2-3 fps from rating for #60, 300 gr arrow

- 7075 T6 Machined Riser
- Dual Cage Riser Design for increased riser rigidity
- New, double laminate split limbs
- All new, longer pocket design for increased stability
- New high performance cam system featuring 75% let-off
- New pro grip
- LTR cable management system
- Industry leading efficiency ratings