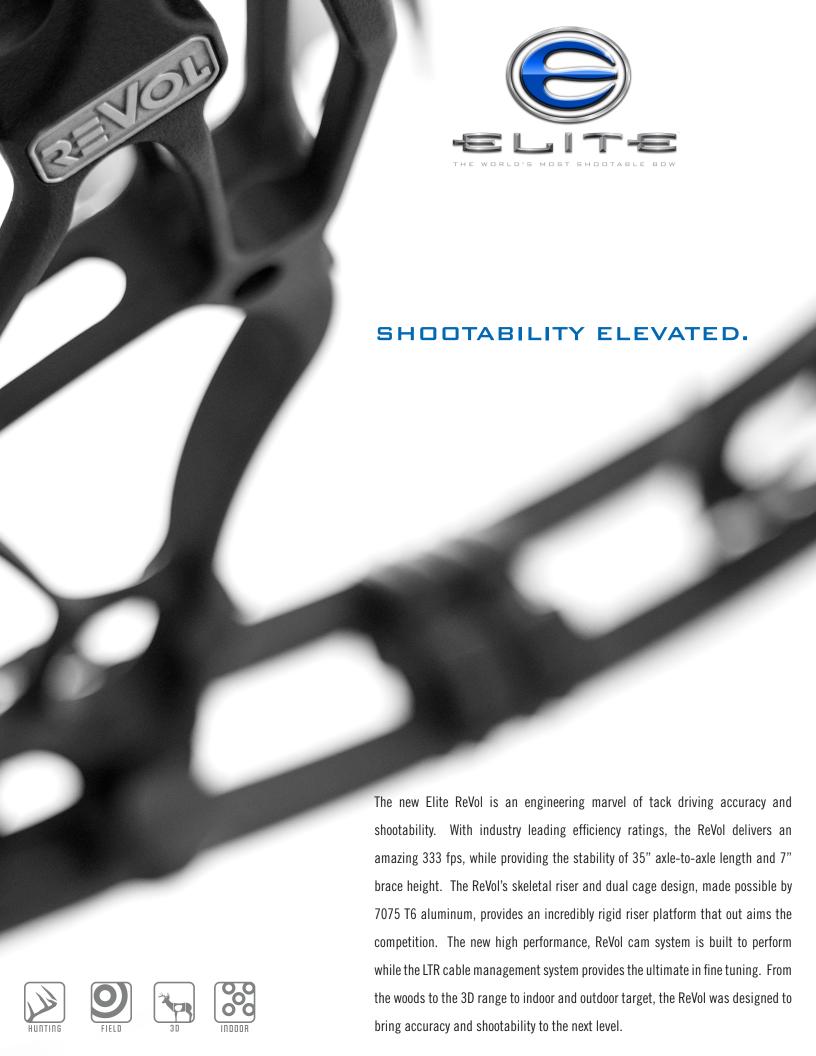

## 



## /// Specifications

| <i>I</i>   |                            |
|------------|----------------------------|
| Axle-Axle  | 35 <sup>1</sup> /8" +/125" |
| Brace      | 7" +/125"                  |
| Weight     | 4.3 lbs                    |
| String     | 59 <sup>3</sup> /4"        |
| Cable      | 39"                        |
| Contarchat | 13 / " . / OCOE"           |

Centershot <sup>13</sup>/<sub>16</sub>" +/- .0625 Peak WTS 50, 60, 65, 70, 80 Draw 26" - 31" (1/2" increments)

Available in RH and LH

<sup>\*</sup>Deduct 2-3 fps from rating for #60, 300 gr arrow



- 7075 T6 Machined Riser
- Dual Cage Riser Design for increased riser rigidity
- New, double laminate split limbs
- All new, longer pocket design for increased stability
- New high performance cam system featuring