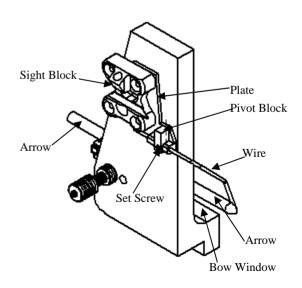

## **INSTALLATION:**

The Adjustable Clicker is designed to be installed under the sight block on your bow. Simply remove the sight block and place the clicker plate under it and reinstall the sight block. You will have to move your sight out slightly to compensate for the thickness of the clicker plate. The clicker wire is shipped in the up position and will need to be moved into the proper position and adjusted so that the wire lays flat against the clicker stop or the bow window. One set screw allows you to move the clicker wire for arrow length adjustment and for adjusting the wire against the stop. For best results make sure the magnets are touching when the wire is against the stop in the down position. The clicker wire can also be bent to accommodate the differences in bow handles and clicker stops.

After installation you may want to trim the length of the clicker wire, to fit your set up. It is best to mark the clicker wire and remove it from the plate before trimming.